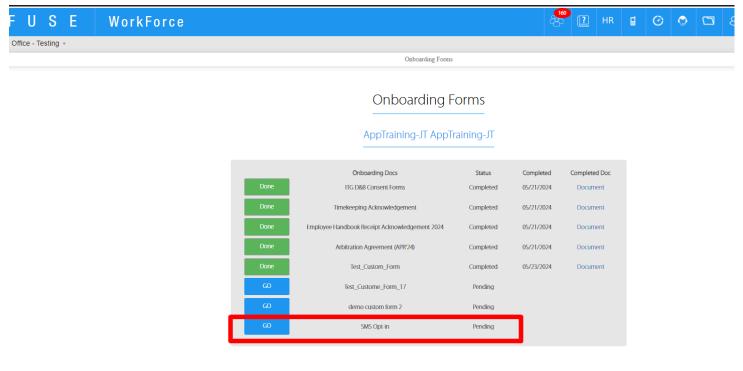

  Image: Complete tasks to perform
  Image: Complete tasks to perform

  Image: Compe
- 1. During the onboarding Process recruits will be presented with a pending task notification

2. User will select ok to proceed which will take them to the pending documents view where they can review and complete the necessary documents. User will see the SMS Opt-in Document and Select>Go

## 3. The user will review and sign the document to Opt-in and will Select Decline to Opt-out